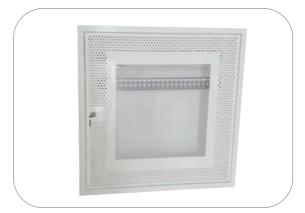

### **FEATURES AND BENEFITS**

- ✓ Available in 6 heights, 9U, 12U, 15U
- ✓ Choice of color, Grey and Black or any
- ✓ Aesthetically pleasing framed safety glass front door
- ✓ Adjustable front and rear 19" Mounting Profiles
- ✓ Removable cable entry panel in top and base
- ✓ Master key locks option available.
- ✓ Fixed Tempered Glass
- ✓ Welded heavy duty frame work
- ✓ Top & Bottom opening for Cabling
- ✓ GI metal sheet with 1.2mm thickness

# **TECHNICAL DRAWING**

- 1 Frame
- 2 Mounting Profile
- (3) 3x38mm Cable Conduit
- (4) UTP Patch Panel
- (5) Ventilation
- 6 Front Door Key Lock
- 7 Temper Glass Door