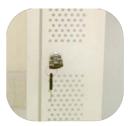

# 12U FTTx CABINETS

# **TECHNICAL DRAWING**

- 1 Frame
- 2 Mounting Profile
- (3) 3x38mm Cable Conduit
- (4) UTP Patch Panel
- (5) Ventilation
- 6 Front Door Key Lock
- 7 Temper Glass Door