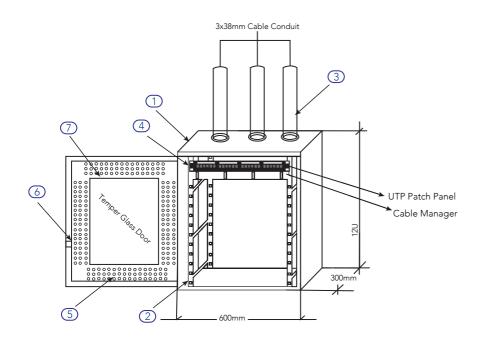

# **TECHNICAL DRAWING**

- 1 Frame
- 2 Mounting Profile
- (3) 3x38mm Cable Conduit
- (4) UTP Patch Panel
- (5) Ventilation
- 6 Front Door Key Lock
- 7 Temper Glass Door